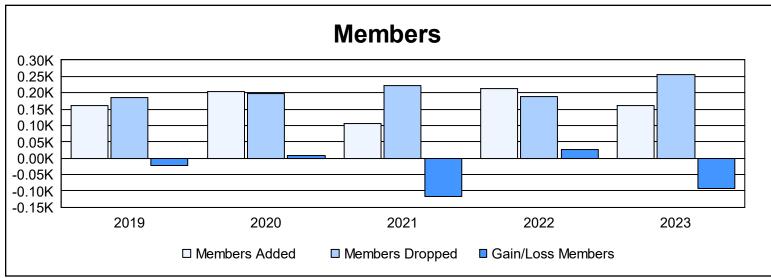

District 23 C

As of June 2023 Cumulative

| Year      | New<br>Clubs | Dropped<br>Clubs | Gain/<br>Loss<br>Clubs | New<br>Members | Charter<br>Members | Reinstate<br>Members | Transfer<br>Members | Total<br>Member<br>Added | Total<br>Members<br>Dropped | Gain/<br>Loss<br>Members |
|-----------|--------------|------------------|------------------------|----------------|--------------------|----------------------|---------------------|--------------------------|-----------------------------|--------------------------|
| 2018-2019 | 0            | 1                | -1                     | 143            | 10                 | 6                    | 3                   | 162                      | 185                         | -23                      |
| 2019-2020 | 2            | 0                | 2                      | 134            | 56                 | 10                   | 5                   | 205                      | 197                         | 8                        |
| 2020-2021 | 0            | 0                | 0                      | 73             | 9                  | 18                   | 5                   | 105                      | 221                         | -116                     |
| 2021-2022 | 1            | 0                | 1                      | 161            | 33                 | 15                   | 5                   | 214                      | 187                         | 27                       |
| 2022-2023 | 0            | 2                | -2                     | 150            | 4                  | 2                    | 6                   | 162                      | 256                         | -94                      |
| Average   | 1            | 1                | 0                      | 132            | 22                 | 10                   | 5                   | 170                      | 209                         | -40                      |