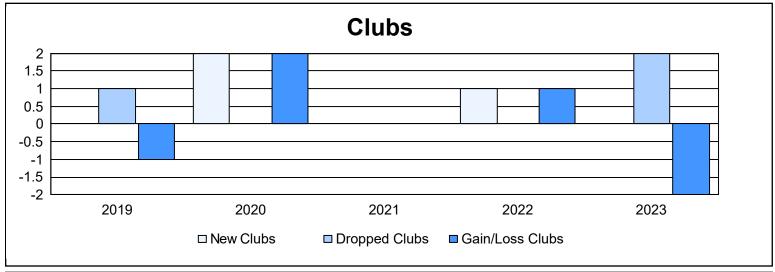

District 23 C

As of June 2023 Cumulative

| Year      | New<br>Clubs | Dropped<br>Clubs | Gain/<br>Loss<br>Clubs | New<br>Members | Charter<br>Members | Reinstate<br>Members | Transfer<br>Members | Total<br>Member<br>Added | Total<br>Members<br>Dropped | Gain/<br>Loss<br>Members |
|-----------|--------------|------------------|------------------------|----------------|--------------------|----------------------|---------------------|--------------------------|-----------------------------|--------------------------|
| 2018-2019 | 0            | 1                | -1                     | 143            | 10                 | 6                    | 3                   | 162                      | 185                         | -23                      |
| 2019-2020 | 2            | 0                | 2                      | 134            | 56                 | 10                   | 5                   | 205                      | 197                         | 8                        |
| 2020-2021 | 0            | 0                | 0                      | 73             | 9                  | 18                   | 5                   | 105                      | 221                         | -116                     |
| 2021-2022 | 1            | 0                | 1                      | 161            | 33                 | 15                   | 5                   | 214                      | 187                         | 27                       |
| 2022-2023 | 0            | 2                | -2                     | 150            | 4                  | 2                    | 6                   | 162                      | 256                         | -94                      |
| Average   | 1            | 1                | 0                      | 132            | 22                 | 10                   | 5                   | 170                      | 209                         | -40                      |